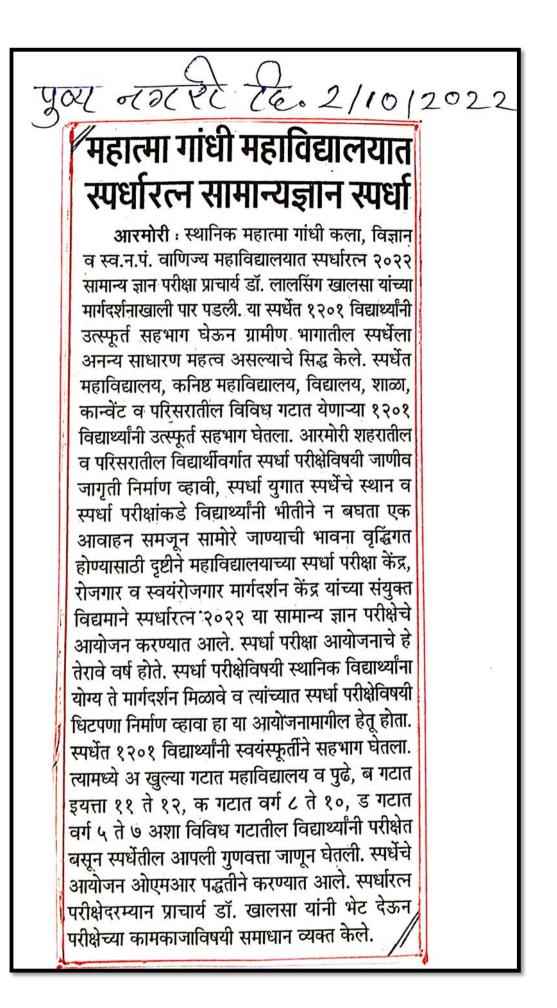

सामान्यज्ञान स्पधों में 1201 छात्र शामिल महात्मा गांधी गुट में संपन्न हुई प्रीक्षा में बैठकर

#### महाविद्यालय का प्रयास

🛚 आरमोरी, (सं.) स्थानीय महात्मा गांधी कला, विज्ञांन व स्व.न.पं. वाणिज्य महाविद्यालय में 'स्पर्धारत्न 2022' सामान्य ज्ञान परीक्षा प्राचार्य डा. लालसिंह खालसा के मार्गदर्शन संपन्न हुई. इस स्पर्धा में महाविद्यालय, कनिष्ठ महाविद्यालय, विद्यालय, शाला, कान्वेंट तथा परिसर के विभिन्न गुंट में आनेवाले 1201 विद्यार्थियों व्यापक सहभाग लिया. आरमोरी शहर व परिसर के विद्यार्थियों को कक्षा में जनजागृति निर्माण हो, इस स्पर्धा के युग में स्पर्धा का स्थान व स्पर्धा परीक्षा की ओर विद्यार्थी भय की नजर से न देखते हुए आह्वान समझकर

परोक्षा सामान्य ज्ञान स्पर्धा में अ खुले गुट में महाविद्यालय व उससे आगे, ब गुट में कक्षा 11 से 12वीं, क गुट में कक्षा 8 से 10, ड गुट में कक्षा 5 से 7 ऐसे

विभिन्न गुट के विद्यार्थियों ने

सामना करने की भावना वृद्धिगत होने के दृष्टि से महाविद्यालय के स्पर्धा परीक्षा केंद्र, रोजगार व स्वयंरोजगार मार्गदर्शन केंद्र के संयुक्त तत्वावधान में 'स्पर्धारत्न 2022' इस सामान्य ज्ञान परीक्षा का आयोजन किया गया. स्पर्धा परीक्षा आयोजन का यह 13 वां वर्ष था. स्पर्धा परीक्षा के संदर्भ में स्थानीय विद्यार्थियों को उचित वह मार्गदर्शन मिले व उनमें स्पर्धा परीक्षा में बैठकर स्पर्धा में अपनी गुणवत्ता जानी. स्पर्धा. का आयोजन ओएमआर पद्धति से

किया गया. स्पर्धारत्न 🦋 🥵 परीक्षा के दौरान प्राचार्य डा. लालसिंह खालसा ने भेट लेकर परीक्षा को सफल

परीक्षा के विषय में भय दूर हो, यह इसके आयोजन के पिछे का उद्देश था. बीते 13 वर्षों से निरंतर चल रहे इस परीक्षा को विद्यार्थियों का प्रतिसाद निरंतर बढ़ रहा है. कोरोना कोरोना लॉकडाउन कालावधि में भी महाविद्यालय ने यह परीक्षा ऑनलाइन पद्धति से लेकर निरंतर जारी रखी. स्पर्धारल परीक्षा के सफलता के लिए स्पर्धा परीक्षा समन्वयक