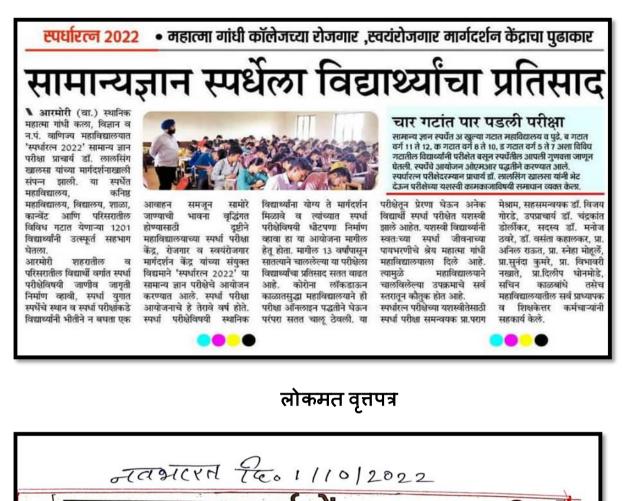

# युवकांना स्वयंरोजगारासाठी विविध कर्जयोजना -डॉ. खालसा

लोकशाही वार्ता / गडचिरोली यवकांना स्वयंरोजगारासाठी प्रेरित करण्याच्या उद्देशाने स्थानिक महात्मा गांधी महाविद्यालय, युवकांना आरमोरी येथे स्वयंरोजगारासाठी प्रेरित करण्याच्या उद्देशाने वाणिज्य विभागातर्फे रोजगार व स्वयंरोजगार मार्गदर्शन केंद्रांतर्गत प्राचार्य डॉ. लालसिंग खालसा यांच्या मार्गदर्शनाखाली १४ जुलै २०२२ रोजी जागतिक कौशल्य निमित्ताने दिनाच्या विविध 'स्वयंरोजगारासाठी कर्जयोजना' या विषयावर एक दिवसीय कार्यशाळेचे ऑनलाइन पद्धतीने आयोजन करण्यात आले. सदर कार्यक्रमात विद्यार्थ्यांना

# एक दिवसीय कार्यशाळेचे यशस्वीरित्या आयोजन

महाविद्यालयाचे प्राचार्य डॉ. खालसा सर यांनी भूषविले. महेश मेंढे यांनी विद्यार्थ्यांना शासनाद्वारे दिल्या जाणाऱ्या विविध कर्ज योजनांची माहिती सविस्तरपणे देतांना कृषी आधारित अनेक उद्योग स्थापन करण्याचे त्यांनी मार्गदर्शन केले ज्यामध्ये प्रामुख्याने नर्सरी इम् फार्मिंग, पोल्ट्री फार्मिंग, मत्स्यबीज निर्मिती तसेच शेती व्यतिरिक्त मोबाईल रिपेरिंग, ब्युटी पार्लर कोर्स अशा योजनांची माहिती दिली. याचबरोबर प्रधानमंत्री मुद्रा योजना याचे स्वरूप ज्यामध्ये शिश, किशोर आणि तरुण या तीन प्रकारांमध्ये कशाप्रकारे कर्ज उपलब्ध करून दिल्या जाते. याचे सविस्तर मार्गदर्शन केले. तसेच युवक बचत गटांकरिता असलेल्या विविध शासकीय योजना

व त्याद्वारे होणारे अर्थसहाय्य याव्यतिरिक्त विद्यार्थ्यांना स्टार्टअप करिता कौशल्य आत्मसात करण्याकरिता बँक ऑफ महाराष्ट्रद्वारे नागपूर, हडपसर इत्यादी ठिकाणावरील ट्रेनिंग सेंटरची व तिथे दिल्या जाणाऱ्या प्रशिक्षणांची सविस्तर माहिती दिली व जास्तीत जास्त विद्यार्थ्यांनी याचा लाभ घेण्याचे आवाहन केले सोबतच विद्यार्थ्यांना पढील उच्चशिक्षणाकरिता एज्युकेशनल लोन हे अत्यंत कमी कालावधीत देण्याचे आश्वासन देखील त्यांनी दिले. अशा पद्धतीने विविध स्तरावर स्वयंरोजगार स्थापनेची माहिती त्यांनी विद्यार्थ्यांना दिली. कार्यक्रमात अध्यक्षीय मार्गदर्शन करताना महाविद्यालयाचे प्राचार्य डॉ. खालसा सर यांनी

विद्यार्थ्यांना केवळ शासकीय नोकरीकरिता प्रयत्न न करता इतर करून कौशल्य आत्मसात स्वयंरोजगारावर लक्ष केंद्रीत करावे, असे सांगताना विद्यार्थ्यांना स्वयंरोजगाराच्या विविध टिप्स दिल्या तसेच महाविद्यालयाद्वारे रोजगार व स्वयंरोजगार मार्गदर्शन केंद्राद्वारे घेण्यात येणारे विविध उपक्रम व मार्गदर्शन इत्यादीचा लाभ घेण्यासंदर्भात आवाहन केले. कार्यक्रमाचा लाभ महाविद्यालयाच्या आजी व माजी अशा एकूण ५६ विद्यार्थ्यांनी घेतला. कार्यक्रमाचे आयोजन व संचालन प्राध्यापक डॉ. मनोज ठवरे वाणिज्य विभाग प्रमुख यांनी तर प्रास्ताविक व आभार प्रदर्शन रोजगार व स्वयंरोजगार मार्गदर्शन केंद्र प्रमख प्रा. पराग मेश्राम यांनी केले. कार्यक्रमाच्या यशस्वीतेसाठी प्रा. सुनील चुटे यांनी सहकार्य केले.