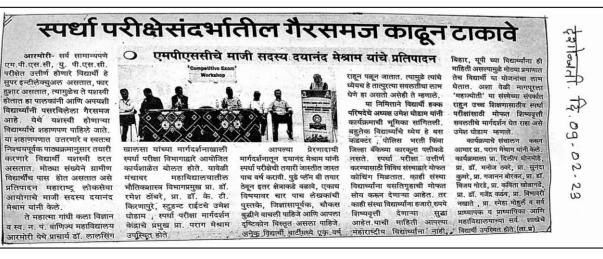

सामान्यज्ञान स्पधों में 1201 छात्र शामिल महात्मा गांधी गुट में संपन्न हुई प्रीक्षा में बैठकर

#### महाविद्यालय का प्रयास

🛚 आरमोरी, (सं.) स्थानीय महात्मा गांधी कला, विज्ञांन व स्व.न.पं. वाणिज्य महाविद्यालय में 'स्पर्धारत्न 2022' सामान्य ज्ञान परीक्षा प्राचार्य डा. लालसिंह खालसा के मार्गदर्शन संपन्न हुई. इस स्पर्धा में महाविद्यालय, कनिष्ठ महाविद्यालय, विद्यालय, शाला, कान्वेंट तथा परिसर के विभिन्न गुंट में आनेवाले 1201 विद्यार्थियों व्यापक सहभाग लिया. आरमोरी शहर व परिसर के विद्यार्थियों को कक्षा में जनजागृति निर्माण हो, इस स्पर्धा के युग में स्पर्धा का स्थान व स्पर्धा परीक्षा की ओर विद्यार्थी भय की नजर से न देखते हुए आह्वान समझकर

परोक्षा सामान्य ज्ञान स्पर्धा में अ खुले गुट में महाविद्यालय व उससे आगे, ब गुट में कक्षा 11 से 12वीं, क गुट में कक्षा 8 से 10, ड गुट में कक्षा 5 से 7 ऐसे

विभिन्न गुट के विद्यार्थियों ने

सामना करने की भावना वृद्धिगत होने के दृष्टि से महाविद्यालय के स्पर्धा परीक्षा केंद्र, रोजगार व स्वयंरोजगार मार्गदर्शन केंद्र के संयुक्त तत्वावधान में 'स्पर्धारत्न 2022' इस सामान्य ज्ञान परीक्षा का आयोजन किया गया. स्पर्धा परीक्षा आयोजन का यह 13 वां वर्ष था. स्पर्धा परीक्षा के संदर्भ में स्थानीय विद्यार्थियों को उचित वह मार्गदर्शन मिले व उनमें स्पर्धा परीक्षा में बैठकर स्पर्धा में अपनी गुणवत्ता जानी. स्पर्धा. का आयोजन ओएमआर पद्धति से

किया गया. स्पर्धारत्न 🦋 🥵 परीक्षा के दौरान प्राचार्य डा. लालसिंह खालसा ने भेट लेकर परीक्षा को सफल

परीक्षा के विषय में भय दूर हो, यह इसके आयोजन के पिछे का उद्देश था. बीते 13 वर्षों से निरंतर चल रहे इस परीक्षा को विद्यार्थियों का प्रतिसाद निरंतर बढ़ रहा है. कोरोना कोरोना लॉकडाउन कालावधि में भी महाविद्यालय ने यह परीक्षा ऑनलाइन पद्धति से लेकर निरंतर जारी रखी. स्पर्धारल परीक्षा के सफलता के लिए स्पर्धा परीक्षा समन्वयक

कामकाज को लेकर समाधान व्यक्त किया.

प्रा.पराग मेश्राम, सहसमन्वयक डा. विजय गोरडे, उपप्राचार्य डा. चंद्रकांत डोर्लीकर, सदस्य डा. मनोज ठवरे, डा. वसंता कहालकर, प्रा. अनिल राऊत, प्रा. स्नेहा मोहूर्ले, प्रा.सुनंदा कुमरे, प्रा. विभावरी नखाते, प्रा.दिलीप घोनमोडे, सचिन कालबांधे तथा महाविद्यालय के सभी प्राध्यापक व शिक्षकेत्तर कर्मचारियों ने सहयोग किया.