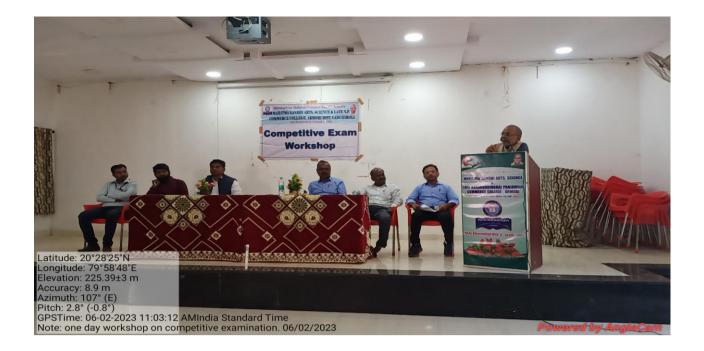

# Sparardharatna Exam

- > Name of Activity :- Sparardharatna Exam
- > Date/Duration of Activity :- 29/09/2022
- > Objectives :-
  - To create awareness among the students regarding the competitive examination
  - How to prepare for competitive Exam.
- > No of teachers participated in this activity :- 16
- > No of students participated in this activity :- 1012

This one day "Spardharatna exam" was organized under the guidance of honorable Principal Dr. Lal Singh Khalsa held on 29<sup>th</sup> September 2022. This program was organize by competitive examination & placement cell.

स्पर्धारत्न - २०२२ सामान्य ज्ञान परीक्षा

आजचे युग हे स्पर्धेचे युग आहे. स्पर्धेच्या युगात टिकायचे असेल तर सभोवतालच्या परिस्थितीशी जुळवून घेऊन जगात चाललेल्या व नित्यनेमाने बदलणाऱ्या घडामोडींचे ज्ञान प्राप्त करणे ओघाने आलेच. याचा विचार करूनच आरमोरी शहरातील व परिसरातील विद्यार्थी वर्गात स्पर्धा परीक्षेविषयी जाणीव जागरुकता निर्माण व्हावी व स्पर्धा परीक्षांकडे भीतीने न बघता एक आव्हान समजून समोरे जाण्याची भावना वाढवावी या हेतूने आमच्या महाविद्यालयातील स्पर्धा परीक्षा केंद्र , रोजगार व स्वयंरोजगार मार्गदर्शन केंद्र , करियर कट्टा तसेच राष्ट्रीय सेवा योजना विभाग यांच्या संयुक्त विद्यमाने स्पर्धारत्न *- 2022* या सामान्य ज्ञान परीक्षेचे आयोजन केले आहे.

स्पर्धा : गुरुवार, दिनांक 29 सप्टेंबर 2022 वेळ सर्व गटानं करिता सकाळी 11 ते 12

| म.क्र. | गट      | वर्ग                     | पारितोषिक                                                                                                                                                           | नोंदणी शुल्क                         |
|--------|---------|--------------------------|---------------------------------------------------------------------------------------------------------------------------------------------------------------------|--------------------------------------|
| t      | अ       | पदवी व पुढे              | प्रथम - २००० रु. रोख स्मृतिचिन्ह व प्रम<br>द्वितीय - १५०० रु. रोख स्मृतिचिन्ह व प्र<br>तृतीय - १००० रु. रोख स्मृतिचिन्ह व प्रम                                      | माणपत्र ६० क                         |
| ę      | đ       | ११ ते १२                 | प्रथम - १५०० रु. रोख स्मृतिचिन्ह व प्रम<br>द्वितीय - १००० रु. रोख स्मृतिचिन्ह व प्र<br>तृतीय - ५०० रु. रोख स्मृतिचिन्ह व प्रम                                       | माणपत्र<br>ाणपत्र                    |
| *      | क       | ८ ते १०                  | प्रथम - १००० रु. रोख स्मृतिचिन्ह व प्रमा<br>द्वितीय - ७५० रु. रोख स्मृतिचिन्ह व प्र<br>तृतीय - ५०० रु. रोख स्मृतिचिन्ह व प्रम                                       | দাগদর ২০ ক                           |
| ۲      | 5       | ५ ते ७                   | प्रथम - ७०० रु. रोख स्मृतिचिन्ह व प्रमाप<br>द्वितीय - ५०० रु. रोख स्मृतिचिन्ह व प्रत<br>तृतीय - २०० रु. रोख स्मृतिचिन्ह व प्रम                                      | माणपत्र १० ऊ                         |
|        | सित कर  | ण्याचा अधिकार राहील 3. प | ो असून रूपधैकांना उत्तर पत्रिका एका तासात सोडवावी<br>ारीक्षकांचा निर्णय अंतिम राहील 4.अंतिम तारखेनंतर आ<br>भार पद्धतीने करण्यात येईब6.परीक्षार्थीनी अध्या तासापूर्य | तेल्या नावांचा विचार केला जाणार नाही |
| व नों  |         | ो अंतिम तारीख :          | - 27 सप्टेंबर 2022 व परीक्षेचे बक्षीस<br>गांधी महाविद्यालयात आयोजित केले                                                                                            | वितरण 2 ऑक्टोबर 2022 व               |
|        | समन्व   | यक २                     | तंयोजक रासेयो प्रमुख                                                                                                                                                | आयोजक                                |
| पा इ   | াঁ. বিজ | य गोरडे. प्रा. प         | गराग मेथाम. प्रा.सल्येंद्र सोनटक्के.                                                                                                                                | प्राचार्य डॉ. लालसिंग खालसा.         |