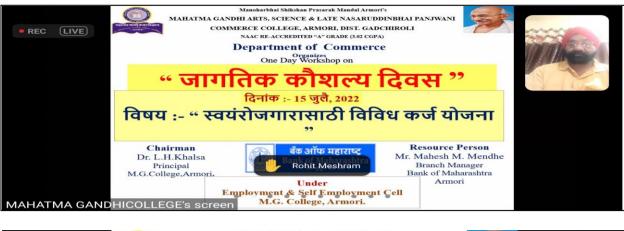

Online one day workshop on "Various Schemes for Self Employment"

- Name of Activity: Online one day workshop on "Various Schemes for Self Employment"
- > Date/Duration of Activity: 15/07/2022
- > Objectives: -
  - To create awareness among the students regarding the Various Schemes for Self Employed
  - How to avail or know about all these schemes
  - To know what kind of documents are required for the loan scheme
- > No of teachers participated in this activity: -10
- ▶ No of students participated in this activity: 53

This one-day workshop was organized under the guidance of honorable Principal Dr. Lal Singh Khalsa held on 15<sup>th</sup> Jully 2022. This program was organized by competitive examination & placement cell.

In this one-day online workshop on various loan schemes for self-employment, Mr. Mahesh Mendhe, Branch Manager of Bank of Maharashtra, Armory branch, gave detailed information about the loan schemes available for self-employment for students. How to avail or know about all these schemes available by the bank, which scheme can be useful for employment while studying in student life He also gave special guidance regarding which schemes should be availed by the students after completion of education. He also gave information about the documents required for availing any loan scheme.