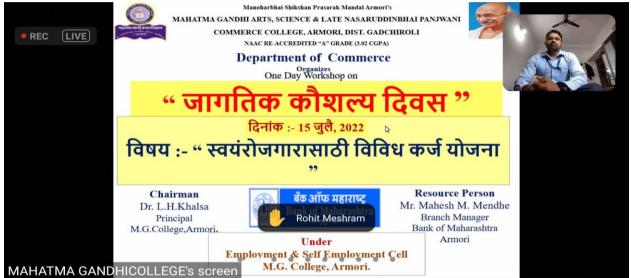

Online one day workshop on "Various Schemes for Self Employment"

- Name of Activity: Online one day workshop on "Various Schemes for Self Employment"
- > Date/Duration of Activity: 15/07/2022
- > Objectives: -
  - To create awareness among the students regarding the Various Schemes for Self Employed
  - How to avail or know about all these schemes
  - To know what kind of documents are required for the loan scheme
- > No of teachers participated in this activity: -10
- ▶ No of students participated in this activity: 53

This one-day workshop was organized under the guidance of honorable Principal Dr. Lal Singh Khalsa held on 15<sup>th</sup> Jully 2022. This program was organized by competitive examination & placement cell.

In this one-day online workshop on various loan schemes for self-employment, Mr. Mahesh Mendhe, Branch Manager of Bank of Maharashtra, Armory branch, gave detailed information about the loan schemes available for self-employment for students. How to avail or know about all these schemes available by the bank, which scheme can be useful for employment while studying in student life He also gave special guidance regarding which schemes should be availed by the students after completion of education. He also gave information about the documents required for availing any loan scheme.